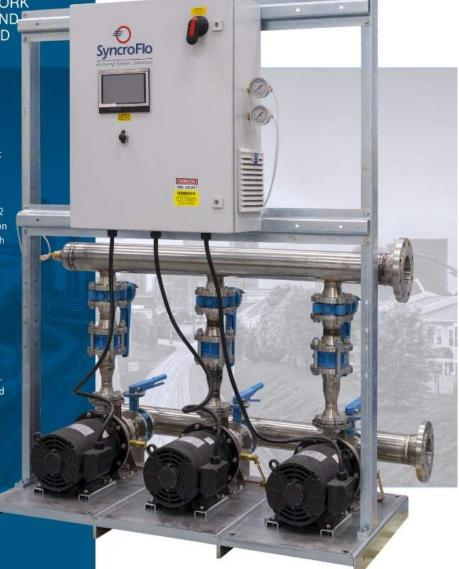

# PLUMBING SYSTEMS: COMMERCIAL IRONHEART PR

SyncroFlo

Pumping System Solutions

400 E. WILSON BRIDGE RD. ST.F WORTHINGTON, OH 43085 614-882-1916 ASK FOR CARL, JIM, RON, JOE OR GENA.

CONTACT INDUSTRIAL SALES CO. FOR SIZING, SPECIFICATIONS, DRAWINGS OR QUOTATION. WORK WITH LOCAL DESIGN ASSIST AND FIELD START-UP, TRAINING AND SUPPORT.

#### FOR WHERE IT REALLY MATTERS

SyncroFlo is based in Norcross, GA with over 50 years of experience manufacturing packaged pumping systems and the first to prepackage pumping systems for boosting pressure in domestic water distribution systems. The "IronHeart," which has been the core of our business since 1985, has been the industry standard for pressure boosting domestic water in commercial buildings. We offer 32 standard models featuring close coupled end suction pumps configured in duplex and triplex models with flow rated to 750 GPM and boost pressures to 190 PSI.

# WHY A SYNCROFLO PRE PACKAGED SYSTEM?

All SyncroFlo IronHeart systems are manufactured to the highest standards within the 155,000 square foot facility. SyncroFlo has a superior Quality Management System that is ISO 9001:2015 certified. All systems bear the UL & ETL labels and are certified to UL 778 and UL 508A standards. All our domestic water systems including the IronHeart line are NSF/ANSI 61, 372 & Annex G certified for drinking water applications. Control panels are assembled in a UL 508A panel shop with a QR (Quick Reference) code identification for web based access to the project documents. All systems are factory tested in a NIST traceable test stand and the results are recorded for generation of an XY plot.

#### **QUALITY CONTROL AND TESTING!**

SyncroFlo's quality control program is on the leading edge of technology for our industry. Each system is tracked at all stages of manufacturing, assembly, and testing with web based reporting via hand held devices. All welding is performed by AWS or ASME qualified welders. Once manufacturing and assembly are complete, the system is connected to our NIST calibrated test rig. We then hydrostatically test and flow test from zero to 100% of design and under specified suction and net delivery pressures. Once on site, your only surprise is how easy the system is to startup and commission.