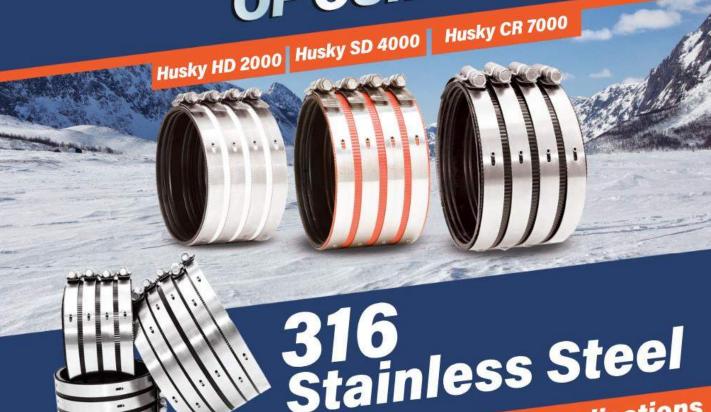

# HUSKY CR 7000 THE NEWEST MEMBER OF OUR PACK.

First Heavy-duty coupling for corrosive applications

The first of its kind, the Husky CR 7000 is made with 316 stainless steel to perform better than any others in highly corrosive environments.